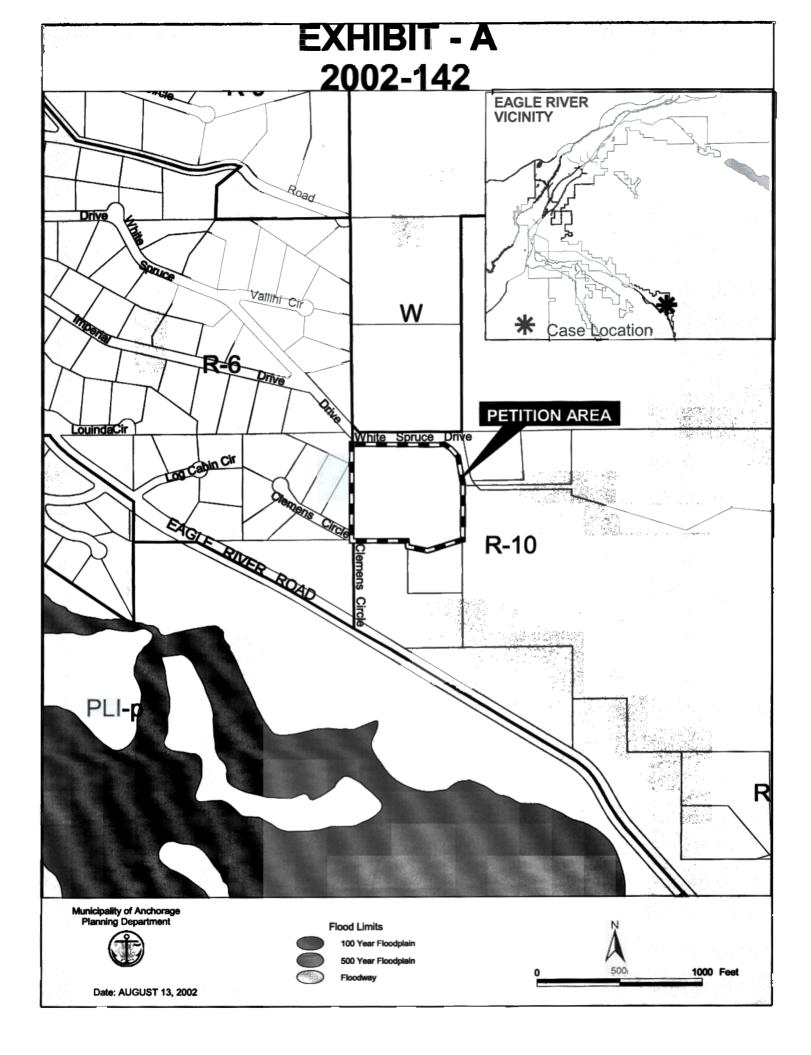

13 <u>Section 1</u>. The zoning map shall be amended by designating the following described
 14 property as R-6 SL (suburban residential district – large lot with special limitations):

16 Tract A-3, Charlice Subdivision; consisting of 8.98 acres as shown on Exhibit "A"
17 attached hereto (Planning and Zoning Commission case 2002-142).

Jim and Mireya S. Lee submitted an application for rezoning to R-6 SL (suburban residential district - large lot with special limitations) to allow 2 subdivision of the tract into three lots. The existing zoning does not allow for 3 the creation of additional lots because the slope of the lot is approximately 4 27%. The R-10 (residential alpine/sloped district) requires a minimum five-5 acre lot size with this slope percentage. An R-6 (suburban residential 6 district-large lot) designation would allow for potentially up to seven lots. 7 However, due to the slope and rural nature of the area, the petitioner's desire 8 is to create three lots. 9

24

The <u>Chugiak-Eagle River Comprehensive Plan</u> identifies the area as residential at less than one dwelling unit per acre and environmentally sensitive land. The environmentally sensitive area is located in the northeast corner where there is a low to moderate avalanche hazard area. On